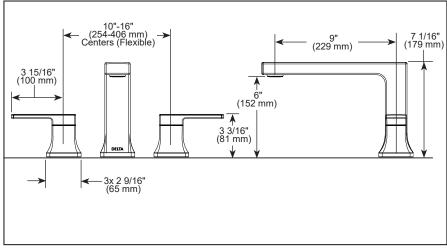

## ROMAN TUB/WHIRLPOOL FAUCET TRIM

■ Velum<sup>™</sup> Bath Collection

## STANDARD SPECIFICATIONS:

- Temperature and volume controlled with handles
- Rough-In kit (R2707)must also be ordered to complete installation. There are separate specification sheets on each rough-in kit if more details are required.
- Hot/cold indicators